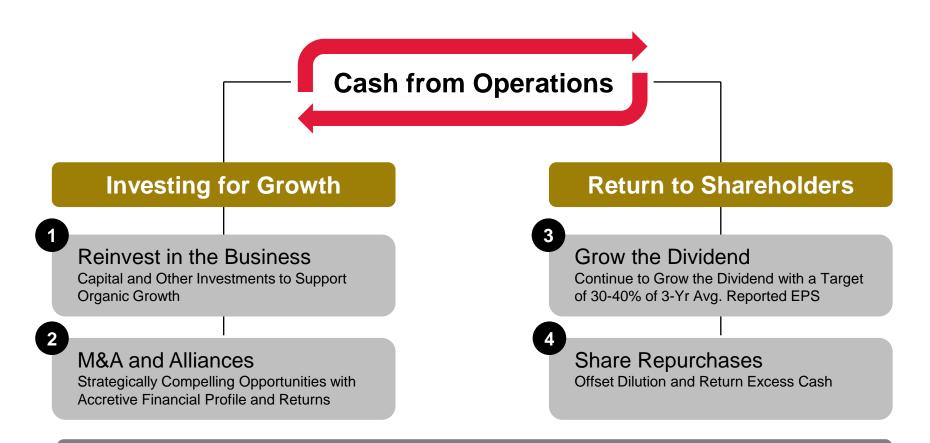

# **DISCIPLINED CAPITAL DEPLOYMENT**

#### Gross Debt Leverage Target: 1.0 to 2.0x