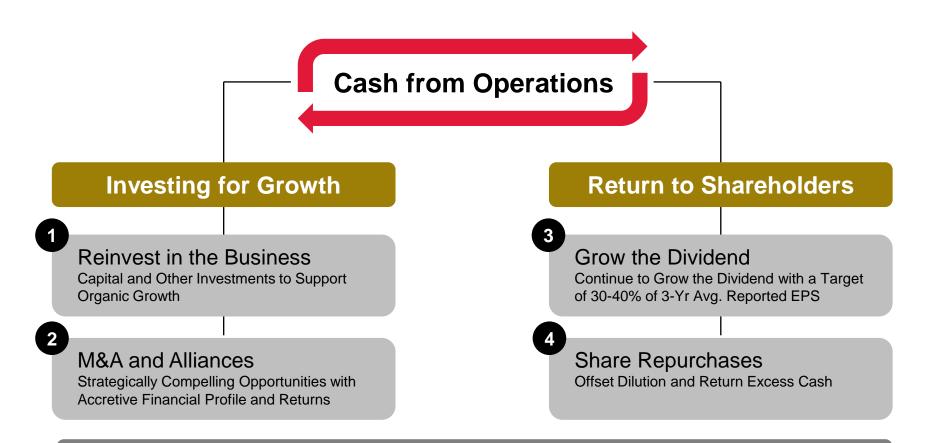

### **DISCIPLINED CAPITAL DEPLOYMENT**

### Gross Debt Leverage Target: 1.0 to 2.0x